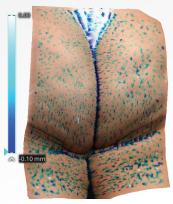

## PERSONALIZED SKIN **QUALITY EVALUATION**

For insights into

- Wrinkle depth
- Pore size
- Oiliness
- Vascularization
- Pigmentation

#### **KEY MEASUREMENTS**

 Objective and quantifiable data to assess patients' anatomy