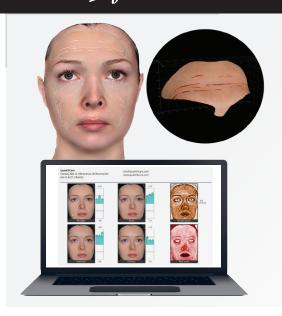

## PERSONALIZED SKIN **QUALITY EVALUATION**

For insights into

- Wrinkle depth
- Pore size
- Oiliness
- Vascularization
- Pigmentation

# SUPERIOR IMAGE QUALITY TO IMPROVE PATIENT LOYALTY

**QUANTIFIABLE AND OBJECTIVE DATA** For face, body or breast treatments

for better patient satisfaction illustrating

measurements, volumes and shapes.