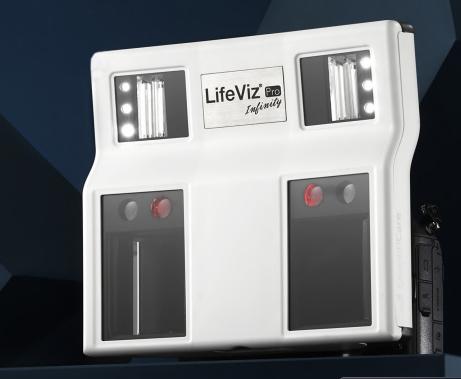

THE NEW GOLD STANDARD FOR FACE, BODY AND BREAST CONSULTATION

#### 3D aesthetic photography systems

based on Award-winning LifeViz® technology with more options:

- Al for automatic image organization
- Real-time Image transfer saves time
- Mirrorless camera for unrivaled performance