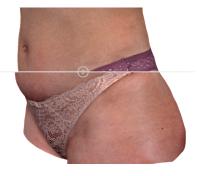

# **SUGGESTED USES:**

Fillers / Facelift / Threads / Rhinoplasty / Maxillofacial surgery Breast implant choice / Breast asymmetry / Fat transfer Liposuction / Abdominoplasty / Buttock enhancement

#### **KEY MEASUREMENTS**

 Objective and quantifiable data to assess patients' anatomy

# SUPERIOR IMAGE QUALITY TO IMPROVE PATIENT LOYALTY

**QUANTIFIABLE AND OBJECTIVE DATA** For face, body or breast treatments

for better patient satisfaction illustrating

measurements, volumes and shapes.