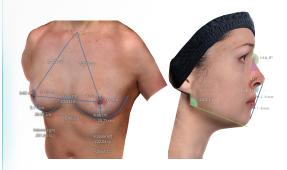

#### **KEY MEASUREMENTS**

 Objective and quantifiable data to assess patients' anatomy

# SUPERIOR IMAGE QUALITY TO IMPROVE PATIENT LOYALTY

**QUANTIFIABLE AND OBJECTIVE DATA** For face, body or breast treatments

for better patient satisfaction illustrating

measurements, volumes and shapes.