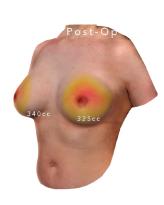

### SIMULATE & STREAMLINE TREATMENT SELECTION

- Simulate life-like images in real time
- Manage expectations and results
- Anticipate volume changes using the body contouring devices
- Tailor recommendations to patient anatomy

# SUPERIOR IMAGE QUALITY TO IMPROVE PATIENT LOYALTY

**QUANTIFIABLE AND OBJECTIVE DATA** For face, body or breast treatments

for better patient satisfaction illustrating

measurements, volumes and shapes.