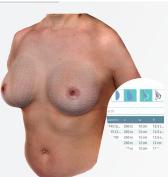

#### **KEY MEASUREMENTS**

 Objective and quantifiable data to assess patients' anatomy

# SUPERIOR IMAGE QUALITY TO IMPROVE PATIENT LOYALTY

**QUANTIFIABLE AND OBJECTIVE DATA** For face, body or breast treatments

for better patient satisfaction illustrating

measurements, volumes and shapes.